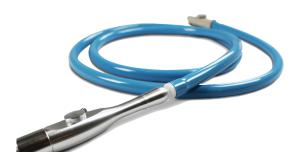

### Comfort Kit

6070012 (50Z992) (1) Rotary Plastic HVE Valve (1) 6' lightweight tubing
Its lightweight tubing and flow-control valve makes mr. thirsty® one-step, or existing HVE, more comfortable for the patient by reducing the amount of weight near the mouth.