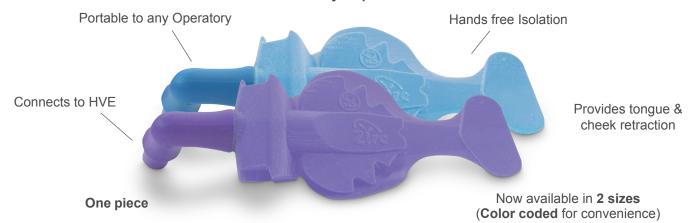

### Trial Kit (10pk)

6070008 (50Z987) Includes 5 of each size: (5) Pedo/Small Adult & (5) Medium/Large

6070000 (50Z298SM) Pedo/ Small Adult 6070002 (50Z298LG) Medium/Large

#### 100 pks

owple 6070004 (50Z298SMB) Pedo/Small Adult 6070006 (50Z298LGB) Medium/Large