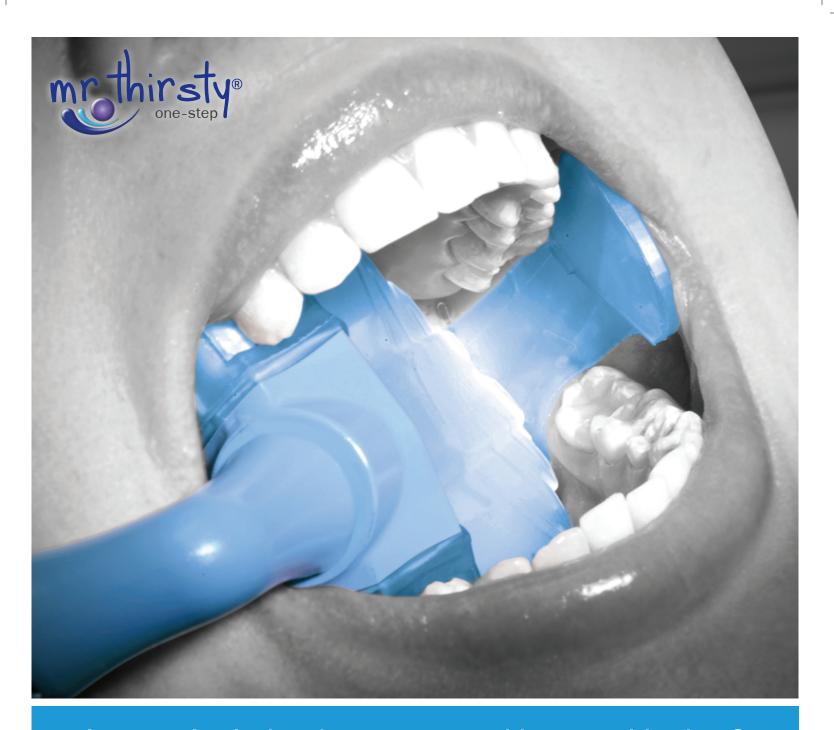

## mr. thirsty® one-step benefits everyone! Here's how...

Improved patient safety. Mouthpiece acts as a shield to airway. Improved patient comfort. Bite block allows jaw to rest and continual suction keeps airway free from saliva and debris. mr. thirsty® one-step is colorful and fun; looking nonthreatening.

**Provides a dry work environment** giving a clear, unobstructed view. Your Assistant is a revenue generator. When only suction is needed, leave it to mr. thirsty®. The Assistant can increase production and revenue doing other important tasks such as: taking x-rays, bleaching, placing composite resins, taking digital impressions, treatment planning, etc.

Work efficiently by not stopping repeatedly to use the saliva ejector. Bite block keeps the patient's mouth open during procedures. Manages patients tongue for a less obstructed view.

No post-procedure processing! 100% Disposable!