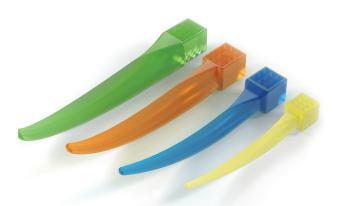

## The All-New

#### Insert

Wait & Restore

Remove & Rinse

## Ordering Guide

A+Wedge™

| Kit             | Description           | Qty.        |
|-----------------|-----------------------|-------------|
| 8390241 (GWAK4) | A+Wedge Kit           | 50/ea. size |
| Refills         |                       |             |
| 8390243 (GWAYL) | X-Small Yellow Refill | 100         |
| 8390245 (GWABL) | Small Blue Refill     | 100         |
| 8390247 (GWAOR) | Medium Orange Refi    | II 100      |
| 8390249 (GWAGR) | Large Green Refill    | 100         |
|                 |                       |             |