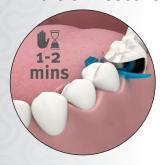

## The All-New





#### Insert



Wait & Restore



Remove & Rinse



## The all-new A+ Wedge controls gingival bleeding

making restorations cleaner and quicker. In addition to adapting naturally to the contours of the teeth and mimicking interproximal anatomy, the A+Wedges are coated with aluminum sulfate that has an astringent effect on the gingiva. The wedges are designed to prevent back-out and are long enough to allow for proper matrix ring placement.

- Controls gingival bleeding
- Improves clarity of restoration area
- Eliminates need to apply an astringent separately

"The Garrison A+Wedge minimized or eliminated bleeding. It's particularly beneficial on patients with slight to mild gingivitis."

Joe Arbutante, DDS
Garrison Advisory Board Member







# More than your typical wedge,

it's a wedge plus an astringent

Stays put. B