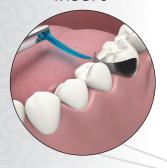

#### Insert

Wait & Restore

Remove & Rinse

## The all-new A+ Wedge controls gingival bleeding

making restorations cleaner and quicker. In addition to adapting naturally to the contours of the teeth and mimicking interproximal anatomy, the A+Wedges are coated with aluminum sulfate that has an astringent effect on the gingiva. The wedges are designed to prevent back-out and are long enough to allow for proper matrix ring placement.

Keeping it dry. A+Wedge's astringent coating prevents bleeding while the continuous curve design reduces trauma. It's a must for all bonding procedures.

A sure seal. Every angle and plane is a continuous curve to mimic interproximal anatomy and eliminate flat spots.