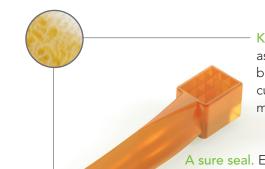

Keeping it dry. A+Wedge's astringent coating prevents bleeding while the continuous curve design reduces trauma. It's a must for all bonding procedures.

A sure seal. Every angle and plane is a continuous curve to mimic interproximal anatomy and eliminate flat spots.