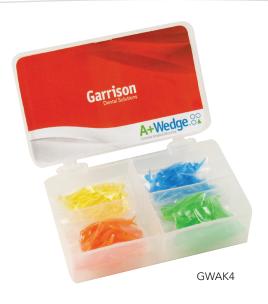

## Ordering Guide

A+Wedge™

| Kit             | Description           | Qty.        |
|-----------------|-----------------------|-------------|
| 8390241 (GWAK4) | A+Wedge Kit           | 50/ea. size |
| Refills         |                       |             |
| 8390243 (GWAYL) | X-Small Yellow Refill | 100         |
| 8390245 (GWABL) | Small Blue Refill     | 100         |
| 8390247 (GWAOR) | Medium Orange Refi    | II 100      |
| 8390249 (GWAGR) | Large Green Refill    | 100         |
|                 |                       |             |