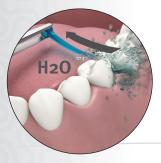

## The All-New





#### Insert



Wait & Restore



Remove & Rinse



## The all-new A+ Wedge controls gingival bleeding

making restorations cleaner and quicker. In addition to adapting naturally to the contours of the teeth and mimicking interproximal anatomy, the A+Wedges are coated with aluminum sulfate that has an astringent effect on the gingiva. The wedges are designed to prevent back-out and are long enough to allow for proper matrix ring placement.

- Controls gingival bleeding
- Improves clarity of restoration area
- Eliminates need to apply an astringent separately

"The Garrison A+Wedge minimized or eliminated bleeding. It's particularly beneficial on patients with slight to mild gingivitis."

Joe Arbutante, DDS
Garrison Advisory Board Member







# More than your typical wedge,

it's a wedge plus an astringent

Stays put. Back-out is prevent