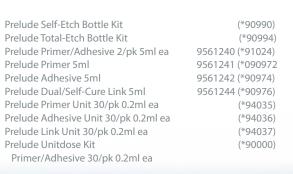

## Shear Bond Strength on Dentin at 5min. in self-etch technique

OptiBond Solo Plus, Clearfill SE, Unifill Bond, Xeno III are NOT registered trademarks of Danville Materials.

Danville

Prelude

To Reorder Call 800.645.2310 or Visit darby.com \*Contact your Account Manager for more information on ordering this product