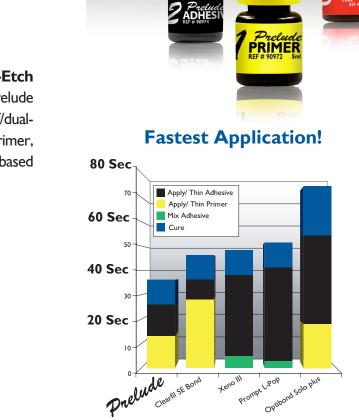

## Prelude <sup>™</sup> Self-Etch, Total Etch & Dual-Cure Adhesive System

- Fast & reliable one 10 second application per bottle.
- Use of Prelude Link and self/dual-cure composites converts Prelude to dual-cure adhesive.
- High bond strengths to uncut enamel!
- Nano-filled, ethanol based formula is highly stable.
- Ultra thin film thickness, less than 5 micron.
- High 5 minute & 24 hour (34.7MPa) bond strengths.

**Prelude, by Danville offers the latest in Self-Etch technology.** One of the fastest and easiest to use, Prelude also offers high bond strengths to uncut enamel and self/dualcure composites. Prelude Adhesive, used without Primer, also serves as a Total-Etch material. Nano-filler, ethanol-based formulation is highly stable and does not settle out.