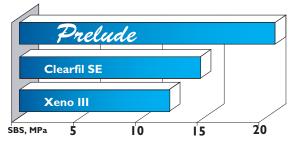

## Shear Bond Strength on Dentin at 5min. in self-etch technique

OptiBond Solo Plus, Clearfill SE, Unifill Bond, Xeno III are NOT registered trademarks of Danville Materials.

Danville

Prelude

To Reorder Call 800.645.2310 or Visit darby.com \*Contact your Account Manager for more information on ordering this product