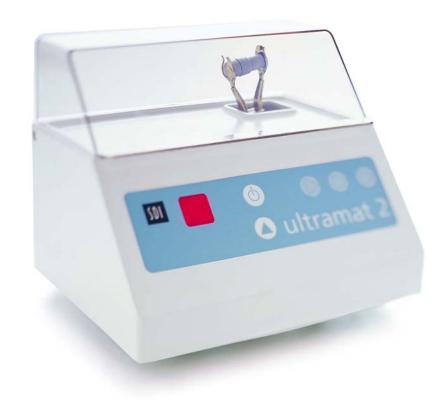

# ultramat 2

HIGH SPEED AMALGAMATOR

**HOCHFREQUENZ MISCHGERÄT** AMALGAMADOR DE ALTA VELOCIDADE AMALGAMADOR DE ALTA VELOCIDAD **VIBREUR ELECTRONIQUE A GRANDE VITESSE** VIBRATORE PER AMALGAMA AD ALTA VELOCITÀ HIGH SPEED CAPSULESCHUDDER **HØJHASTIGHEDS-KAPSELRYSTER HØYHASTIGHETS-KAPSELRYSTER NOPEA KAPSELISEKOITIN** ΥΨΗΛΗΣ ΤΑΧΥΤΗΤΑΣ ΔΟΝΗΤΗΣ ΑΜΑΛΓΑΜΑΤΟΣ WYSOKOOBROTOWY MIESZALNIK NAGY SEBESSÉGŰ KAPSZULARÁZÓGÉP SUURE KIIRUSEGA AMALGAAMISEGISTI HITRI MEŠALEC AMALGAMA **AUGSTAS FREKVENCES AMALGAMATORS** DIDELIŲ APSUKŲ AMALGAMŲ MAIŠYTUVAS VYSOKORYCHLOSTNÍ AMALGAMÁTOR HITRI MEŠALEC AMALGAMA 高速アマルガムミキサー 高速银汞调拌机

## ultramat 2 features:

## Consistent and accurate trituration

The Ultramat 2 features a 0-16 second microprocessor-crystal controlled oscillator timer.

### Multi-use mixer

The multi-use Ultramat 2 is suitable for all types of encapsulated dental materials.

### Quiet low vibration

The Ultramat 2 is the quietest, low vibration mixer.

### Safety feature

The micro-switch automatically halts trituration when the lid of the Ultramat 2 is lifted.

### Simple to use

The touch control system of the Ultramat 2 is quick and simple to operate.

### High energy output

The high energy Ultramat 2 has a mixing frequency of 4600 oscillations per minute +/-1%.

### Practical

The one surface cover facilitates infection control cleaning and the non-porous plastic surface can be cleaned with any dental disinfectant.

### Low energy usage

The Ultramat 2 has economical low energy usage.

### 5 year warranty

The Ultramat 2's robust and reliable construction assures your purchase is a long lasting investment.

### Dual voltage

The Ultramat 2 operates on voltages between 120 and 240v, 50 and 60Hz, for compatibility with multiple power voltages and frequencies.