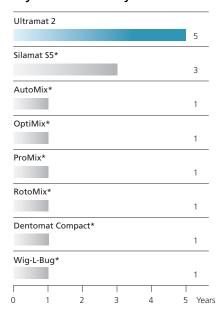

# 5 year warranty amalgamator

### 5 years warranty

### 5 year warranty

The Ultramat 2's robust and reliable construction assures your purchase is a long lasting investment.