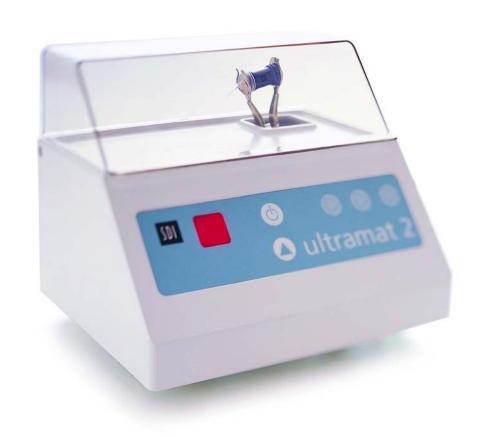

# ultramat 2

HIGH SPEED AMALGAMATOR

**HOCHFREQUENZ MISCHGERÄT** AMALGAMADOR DE ALTA VELOCIDADE AMALGAMADOR DE ALTA VELOCIDAD **VIBREUR ELECTRONIQUE A GRANDE VITESSE** VIBRATORE PER AMALGAMA AD ALTA VELOCITÀ HIGH SPEED CAPSULESCHUDDER **HØJHASTIGHEDS-KAPSELRYSTER HØYHASTIGHETS-KAPSELRYSTER NOPEA KAPSELISEKOITIN** ΥΨΗΛΗΣ ΤΑΧΥΤΗΤΑΣ ΔΟΝΗΤΗΣ ΑΜΑΛΓΑΜΑΤΟΣ WYSOKOOBROTOWY MIESZALNIK NAGY SEBESSÉGŰ KAPSZULARÁZÓGÉP SUURE KIIRUSEGA AMALGAAMISEGISTI HITRI MEŠALEC AMALGAMA **AUGSTAS FREKVENCES AMALGAMATORS** DIDELIŲ APSUKŲ AMALGAMŲ MAIŠYTUVAS VYSOKORYCHLOSTNÍ AMALGAMÁTOR HITRI MEŠALEC AMALGAMA 高速アマルガムミキサー 高速银汞调拌机

### Ultramat 2

(USA - includes power cord for USA) **4473100 (5546045)** 

To Reorder Call 800.645.2310 or Visit darby.com